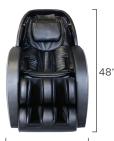

| Infinity Care Year Limited Warranty                                      |  |  |

#### **Features**

- · 4D massage mimics deep tissue massage of human hands
- Super long 49" L-track reaches from your neck to your glutes
- Triple roller Total Sole Reflexology™ foot massage
- Kneading calf and automatic footrest extension
- Spinal correction & decompression stretch
- · Unique seat airbags perform waist twist
- 4 node traveling back mechanism delivers shiatsu, kneading, tapping, and knocking massage techniques
- · Relaxing metronome-based rocking motion
- On-board Sound Therapy with 10 different nature sounds











Technology

Kneading Calf Mechanism

Bluetooth Speakers

iOS/Android App

### Massage Regions



## Ideal Height & Weight





# **Product Specifications**