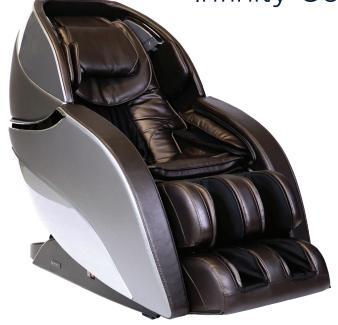

# Infinity Genesis Max 4D Massage Chair

Gray/Black

Gray/Dark Brown

Brown/Tan

**Auto** Programs

**Wired Controller** 

| Gentle | Moderate        |  | Intense |
|--------|-----------------|--|---------|
|        | •               |  |         |
|        | Intensity Range |  |         |
| ,      |                 |  |         |

#### **Features**

- · 4D massage mimics deep tissue massage of human hands
- Super long 49" L-track reaches from your neck to your glutes
- Triple roller Total Sole Reflexology™ foot massage
- Kneading calf and automatic footrest extension
- Spinal correction & decompression stretch
- · Unique seat airbags perform waist twist
- 4 node traveling back mechanism delivers shiatsu, kneading, tapping, and knocking massage techniques
- · Relaxing metronome-based rocking motion
- On-board Sound Therapy with 10 different nature sounds