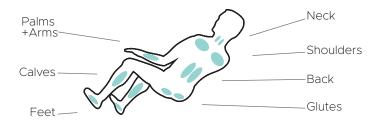

|  |  |
| <u></u>             | Infinity Care Year Limited Warranty                                      |  |  |

#### **Features**

- · 4D massage mimics deep tissue massage of human hands
- Super long 49" L-track reaches from your neck to your glutes
- Triple roller Total Sole Reflexology™ foot massage
- Kneading calf and automatic footrest extension
- Spinal correction & decompression stretch
- · Unique seat airbags perform waist twist
- 4 node traveling back mechanism delivers shiatsu, kneading, tapping, and knocking massage techniques
- · Relaxing metronome-based rocking motion
- On-board Sound Therapy with 10 different nature sounds











Technology

Kneading Calf Mechanism

Bluetooth Speakers

iOS/Android App

### Massage Regions



## Ideal Height & Weight





# **Product Specifications**