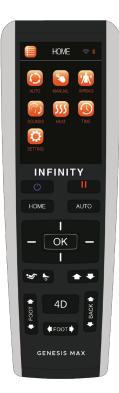

# Infinity Genesis Max 4D Massage Chair

Gray/Black

Gray/Dark Brown

Brown/Tan

**Auto** Programs

**Wired Controller** 

| Gentle | Moderate        |  | Intense |
|--------|-----------------|--|---------|
|        | •               |  |         |
|        | Intensity Range |  |         |
| ,      |                 |  |         |