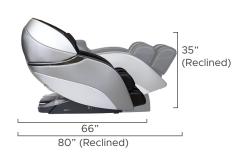

u>             | Infinity Care Year Limited Warranty                                      |  |  |

#### **Features**

- · 4D massage mimics deep tissue massage of human hands
- Super long 49" L-track reaches from your neck to your glutes
- Triple roller Total Sole Reflexology™ foot massage
- Kneading calf and automatic footrest extension
- Spinal correction & decompression stretch
- · Unique seat airbags perform waist twist
- 4 node traveling back mechanism delivers shiatsu, kneading, tapping, and knocking massage techniques
- · Relaxing metronome-based rocking motion
- On-board Sound Therapy with 10 different nature sounds











Technology

Kneading Calf Mechanism

Bluetooth Speakers

iOS/Android App

### Massage Regions



## Ideal Height & Weight





# **Product Specifications**